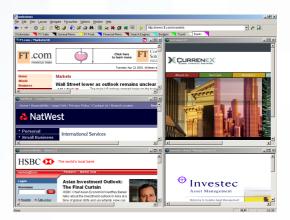

# Improves productivity by up to 30%

By radically changing the way web resources are accessed and managed, WebView can achieve significant productivity improvements, with more tasks completed in the same time.

#### Switching between web activities is dramatically easier

Each user task becomes a single auto-refreshing multi-window entity, with complete, up to date information instantly available, reducing risk of errors and minimising stress and frustration.

### How does WebView do this?

By giving you the power to organise and view your information systematically in a clear, concise and readily accessible manner by use of:

- Multiple tabbed layouts
- Multiple windows per layout
- Locking page positions in windows
- Removing borders and scroll bars