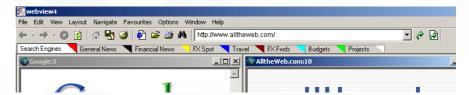

### How does WebView do this?

By giving you the power to organise and view your information systematically in a clear, concise and readily accessible manner by use of:

- Multiple tabbed layouts
- Multiple windows per layout
- Locking page positions in windows
- Removing borders and scroll bars

### **WebView 4 – Features Summary**

Webview includes a host of special features, many of which are UNIQUE.

□ Switch quickly and easily between multiple layouts with each layout supporting multiple web pages. ⇒ **UNIQUE** 

- □ Scroll to the desired parts of web pages and lock their positions and remove scroll bars. You can then return to the same parts of pages again and again with ease no more scrolling up and down / left and right to get back to the information you want. ⇒ UNIQUE
- □ Remove borders to blend the source components of a layout into one and create your own composite virtual web pages made out of selected parts of source web pages.
  ⇒UNIQUE
- □ Load (and re-load from the saved settings) all your favourite web pages at once – effectively giving you multiple home pages. ⇒ UNIQUE
- □ Automatically refresh any or all source web pages at predetermined intervals. ⇒ UNIQUE